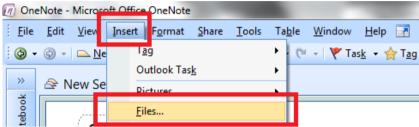

## A. INSERTING FILES

Inserting other files to OneNote is a simple as:

1. Click the **Insert** menu then select **Files** sub-menu

- 2. This will prompt the *Choose a file or set of files to insert* window. Browse for the files and click **Insert** button.
- 3. You have now successfully integrated your other files to OneNote.