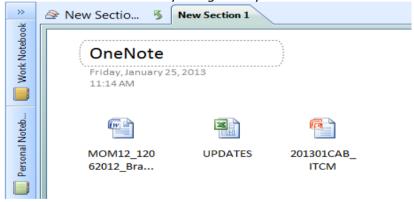

## A. INSERTING FILES

Inserting other files to OneNote is a simple as:

1. Click the **Insert** menu then select **Files** sub-menu

- 2. This will prompt the *Choose a file or set of files to insert* window. Browse for the files and click **Insert** button.
- 3. You have now successfully integrated your other files to OneNote.

4. By double-clicking the icons of the inserted file it will open the original file.

There are also other cool features of integration with OneNote like PowerPoint Annotation and Table Copy.