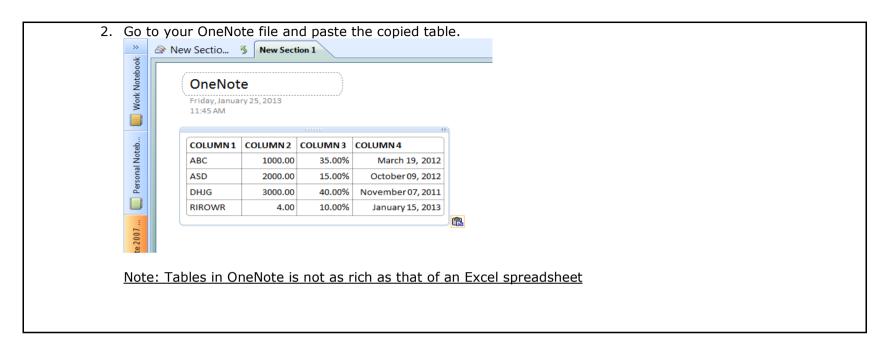

## C. COPY TABLES FROM EXCEL

If you are in need of showing tabular data from reports to your OneNote files, just follow these steps:

1. In your Excel file, highlight the table your need and copy it.

|   | B2 ▼ ( COLUMN 1 |          |          |          |                   |   |   |
|---|-----------------|----------|----------|----------|-------------------|---|---|
|   | А               | В        | С        | D        | Е                 | F | G |
| 1 |                 |          |          |          |                   |   |   |
| 2 |                 | COLUMN 1 | COLUMN 2 | COLUMN 3 | COLUMN 4          |   |   |
| 3 |                 | ABC      | 1000.00  | 35.00%   | March 19, 2012    |   |   |
| 4 |                 | ASD      | 2000.00  | 15.00%   | October 09, 2012  |   |   |
| 5 |                 | DHJG     | 3000.00  | 40.00%   | November 07, 2011 |   |   |
| 6 |                 | RIROWR   | 4.00     | 10.00%   | January 15, 2013  |   |   |
| 7 |                 |          |          |          |                   |   |   |
| 8 |                 |          |          |          |                   |   |   |